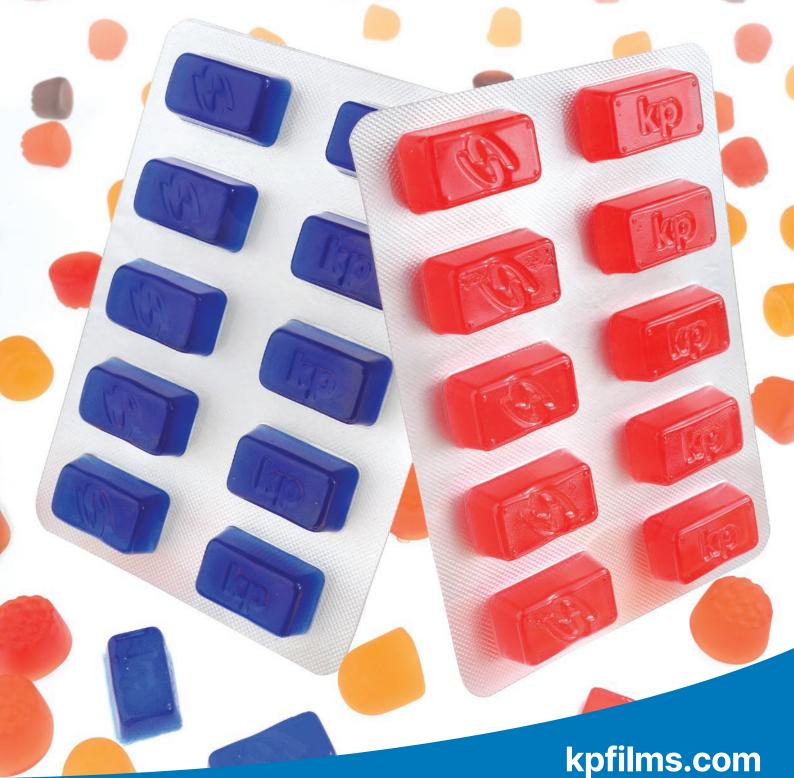

## kpEnhance® QRF

kpEnhance® QRF features a proprietary coating that provides a clean release from the package every time. No more scraping the blister to retrieve all the product filled within. kpEnhance® QRF also provides superior product protection that will preserve your unique flavor profile. And of course, unmatched clarity will help make your product pop.

## **Benefits**

Quick release films offer an enhanced consumer experience

**Superior clarity** 

**Compliant with FDA food contact CFR21 guidelines** 

**Excellent protection of aroma and flavor profile** 

## **Applications**

- Gummies
- Edibles
- Oils
- Topicals

kpfilms.com
Your packaging solutions provider