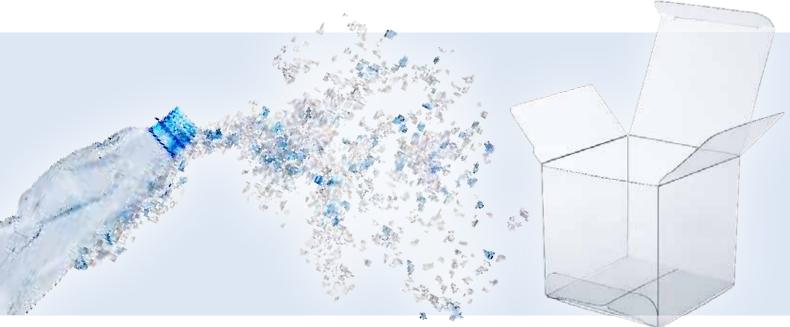

# Sustainable packaging solutions that make your products stand out

Protecting the environment is everyone's concern - our durable, sustainable box films help you take the next step towards sustainability. Our PET films offer a broad portfolio containing a wide range of recycled materials to support your sustainability goals and the circular economy. Pentaclear® PET films are available in transparent or white.

#### **Benefits**

Produced from 25% to 50% post-consumer recycled material

**APET films are recyclable** 

**Exceptional clarity and brilliant surface appearance** 

Very good cutting and punching behaviour