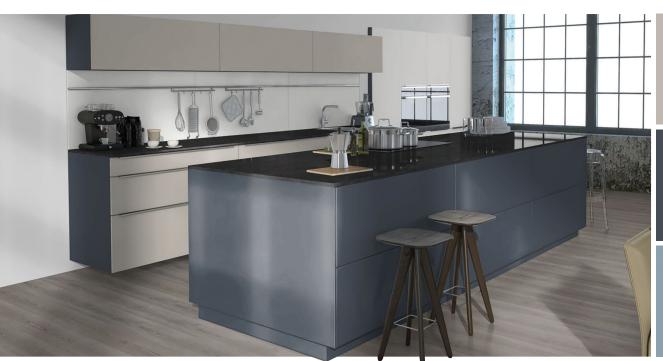

Pentadecor® Sendura™ films can be used for a wide range of applications including doors and furniture.

Cashmere Beige 75/7608

Mysterious Blue 75/3603

Denim Blue 55/6700

#### **Applications**

2D & 3D-Films

- Cabinet doors
- 5-piece doors
- Curved/flat elements
- Wrapping

kpfilms.com