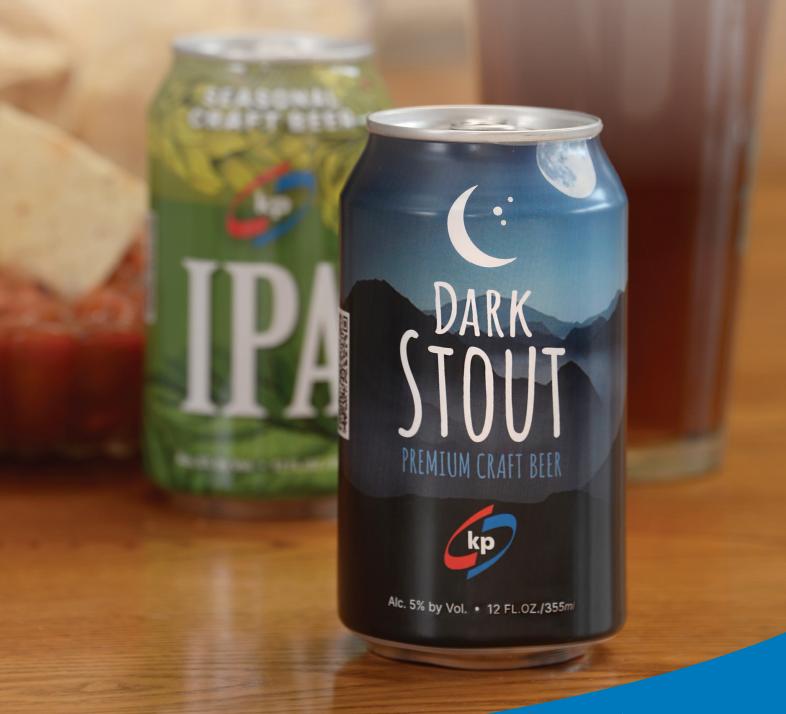

#### Matte finish shrink sleeve films

kpEnhance® LFM matte PETg film is designed to save you money. Matte finish graphics are extremely popular as they produce stunning imagery that consumers love. To achieve a matte finish, typically brand owners needed to print a matte coating on the film. This is an expensive step. Our kpEnhance® LFM film has the matte effect engineered into the film itself saving brands that extra step and cost!

### **Applications**

- Craft beer cans
- Beauty care products
- Health aid products
- Home care products