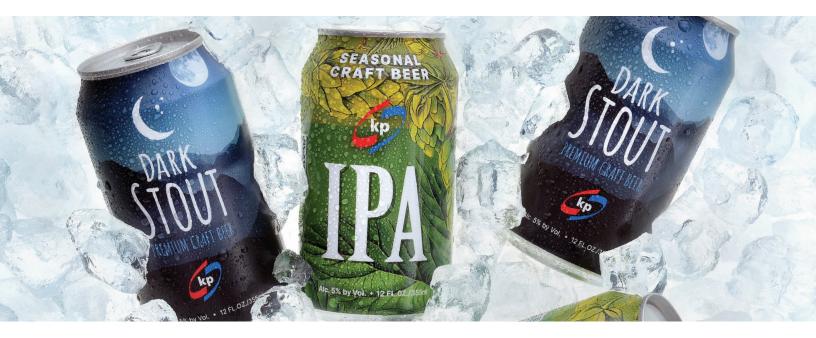

#### Matte finish shrink sleeve films

kpEnhance® LFM matte PETg film is designed to save you money. Matte finish graphics are extremely popular as they produce stunning imagery that consumers love. To achieve a matte finish, typically brand owners needed to print a matte coating on the film. This is an expensive step. Our kpEnhance® LFM film has the matte effect engineered into the film itself saving brands that extra step and cost!

### **Applications**

- Craft beer cans
- Beauty care products
- Health aid products
- Home care products