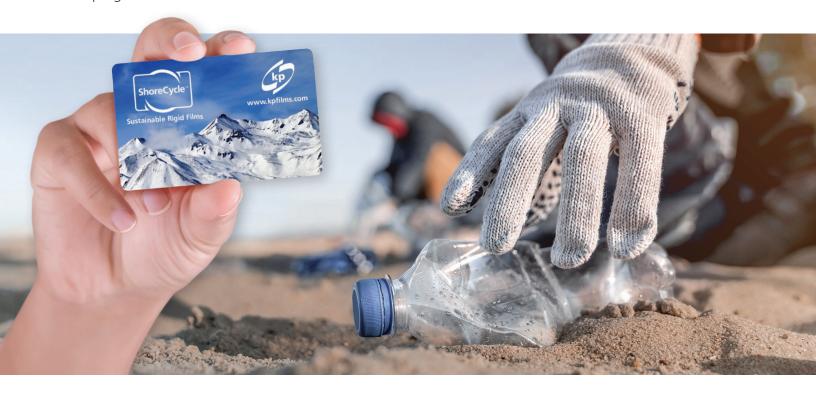

## **ShoreCycle**<sup>™</sup>

Truly sustainable graphic or card film solutions should improve communities, protect the planet, and design-in ways to support a circular economy. ShoreCycle™ films contain more than 95% post-consumer recycled plastics from beaches in developing coastal communities.

## **Benefits**

Greatly reduces first use raw materials

**Encourages social responsibility** 

Helps protect ocean ecosystems

New source of income for at-risk communities

Supports a circular economy