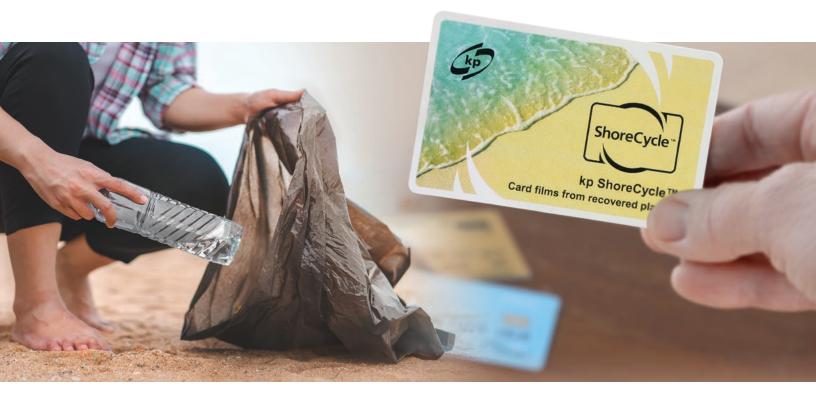

## **ShoreCycle**<sup>TM</sup>

**Card films from recovered plastics** 

## **ShoreCycle**<sup>™</sup>

Truly sustainable card film solutions should improve communities, protect the planet, and design-in ways to support a circular economy. ShoreCycle™ films contain more than 95% post-consumer recycled plastics from beaches in developing coastal communities.

## **Benefits**

**Greatly reduces first use** raw materials

**Encourages social responsibility** 

Helps protect ocean ecosystems

New source of income for at-risk communities

Supports a circular economy