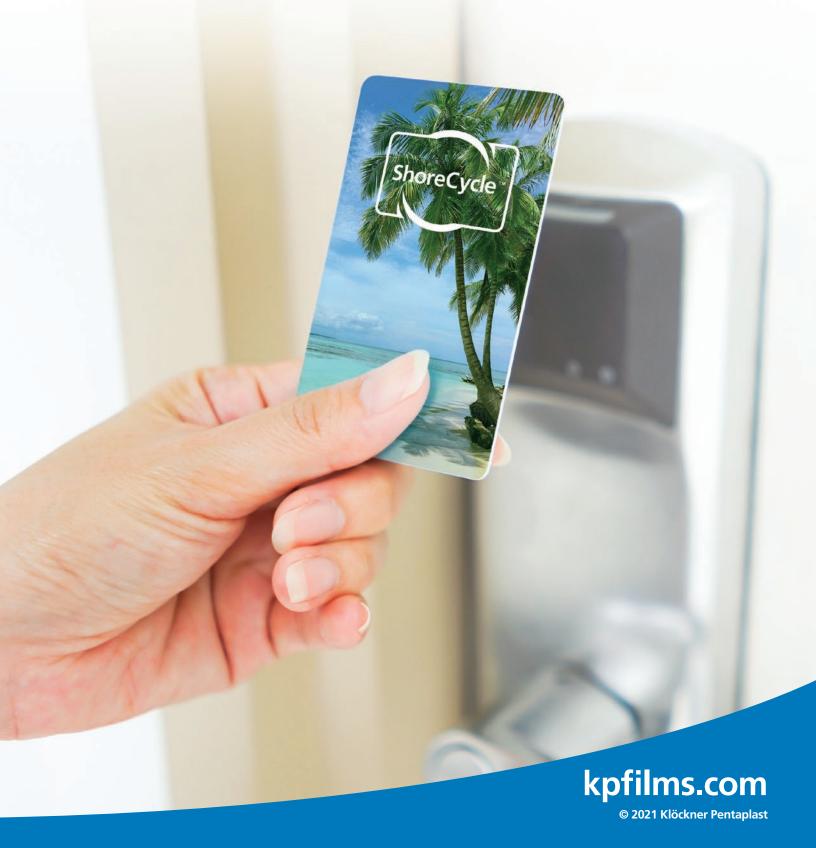

## **ShoreCycle**<sup>™</sup>

Truly sustainable card film solutions should improve communities, protect the planet, and design-in ways to support a circular economy. ShoreCycle™ films contain more than 95% post-consumer recycled plastics from beaches in developing coastal communities.

## **Applications**

- Bank & debit cards
- Identification cards
- Membership cards
- Loyalty cards
- Gift cards
- Scratch-off cards
- Promotional cards