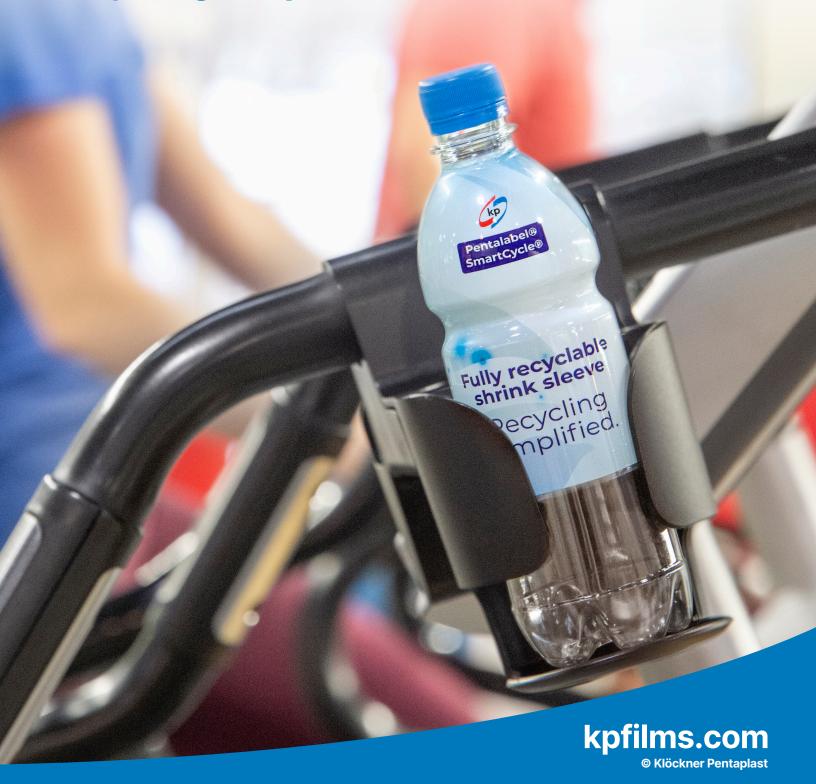

#### **Recycling Simplified**

SmartCycle® heat shrink sleeve label films are completely recyclable in the RIC 1 recycle stream. When used in conjunction with washable inks, SmartCycle label film can be recycled right along with PET bottles or containers. Help contribute to the circular economy, one label at a time.

#### **Benefits**

Increased recycling productivity

**Promotes greater recycling** 

Supports a circular economy

**High shrink properties** 

360° decorating opportunity

**Exceptional clarity** 