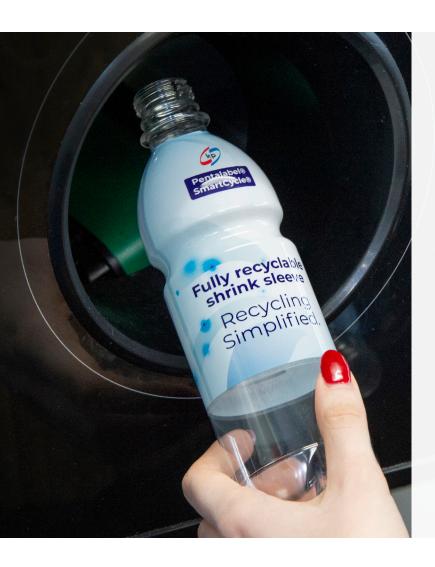

#### **Recycling Simplified**

SmartCycle® heat shrink sleeve label films are completely recyclable in the RIC 1 recycle stream. When used in conjunction with washable inks, SmartCycle label film can be recycled right along with PET bottles or containers. Help contribute to the circular economy, one label at a time.

#### **Benefits**

Increased recycling productivity

**Promotes greater recycling** 

Supports a circular economy

**High shrink properties** 

360° decorating opportunity

**Exceptional clarity** 